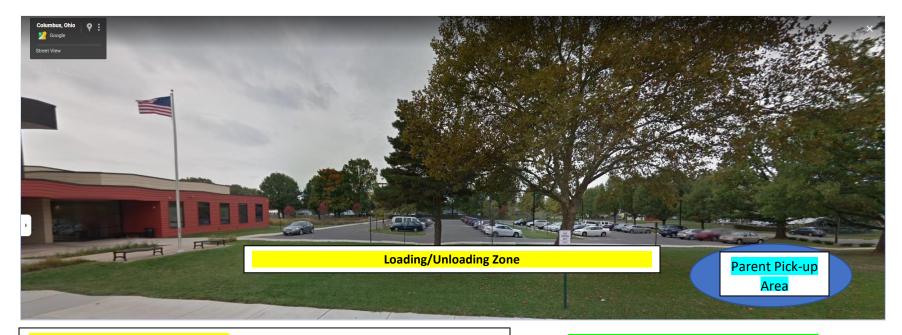

## Student Loading/Unloading Zone:

For safety reasons, when arriving, students can only be dropped off in this area. When students are being picked-up at dismissal, they will only be loaded in this area.

## Parent Pick-up Area

Parents, please don't gather in front of the Main Entrance while waiting on your child to exit the building. We would like you to wait in the grassy area by the trees. Thank you!